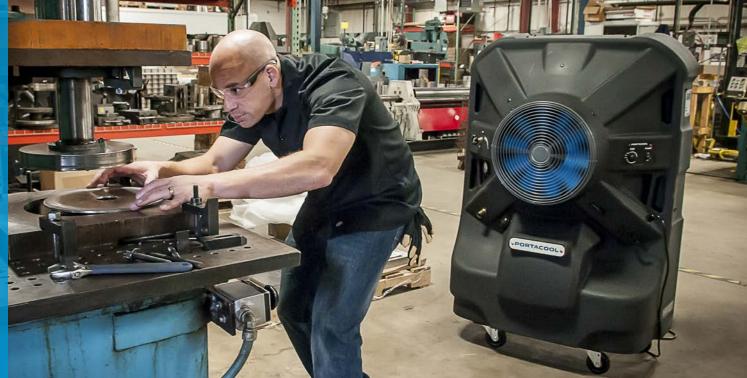

## **DESCRIPTION**

The Portacool Jetstream™ 240 provides maximum adaptability for cooling wherever needed. With the smallest footprint in the Portacool Jetstream series, the Jetstream 240 is not only easy to move, it can fit in the tightest of spaces. Liquid level indicator and intuitive control panel make operation a breeze.

### **FEATURES**

- · Liquid level indicator with automatic pump shutoff
- Uses less energy than a standard household toaster
- · Lifetime warranty on evaporative cooler housing against manufacturing defects
- Three year warranty on all electrical components