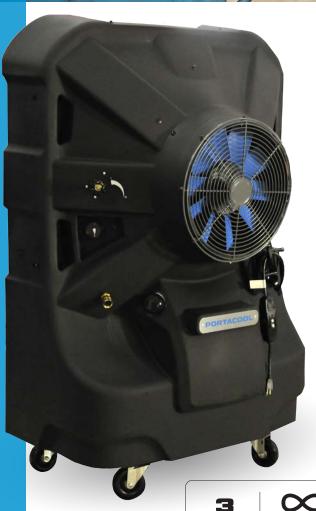

## **JETSTREAM 240**

## **DESCRIPTION**

The Portacool Jetstream™ 240 provides maximum adaptability for cooling wherever needed. With the smallest footprint in the Portacool Jetstream series, the Jetstream 240 is not only easy to move, it can fit in the tightest of spaces. Liquid level indicator and intuitive control panel make operation a breeze.

### **FEATURES**

- · Liquid level indicator with automatic pump shutoff
- Uses less energy than a standard household toaster
- · Lifetime warranty on evaporative cooler housing against manufacturing defects
- Three year warranty on all electrical components

| KUUL Effect      | 17                      |
|------------------|-------------------------|
| Stock number     | PACJS240                |
| Weight           | 69 kg                   |
| Dimensions (cm)  | 155 H x 107 W x 62 D    |
| Water reservoir  | 189 L                   |
| Cooling capacity | 104 m²                  |
| Speeds           | Variable                |
| Amps             | 5.4                     |
| Velocity         | 47 kph                  |
| Air delivery     | 2,125 l/s / 7,645 m³/hr |